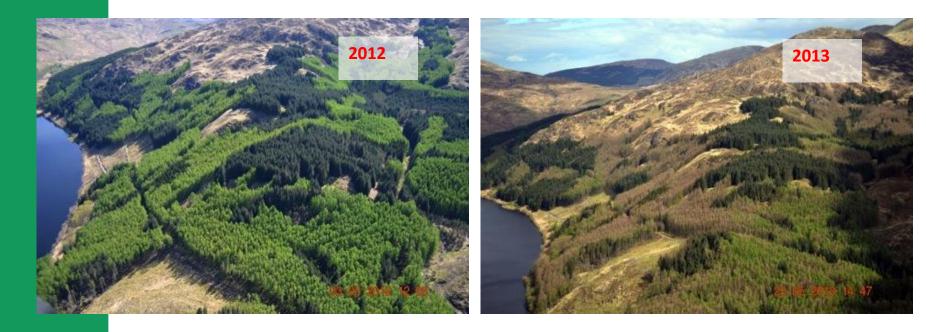

#### Phytophthora ramorum on larch (Scottish Borders)

Images: Forestry Commission, S. Hendry

North Nottinghamshire No PostCode Giver Cheshire West and Ch