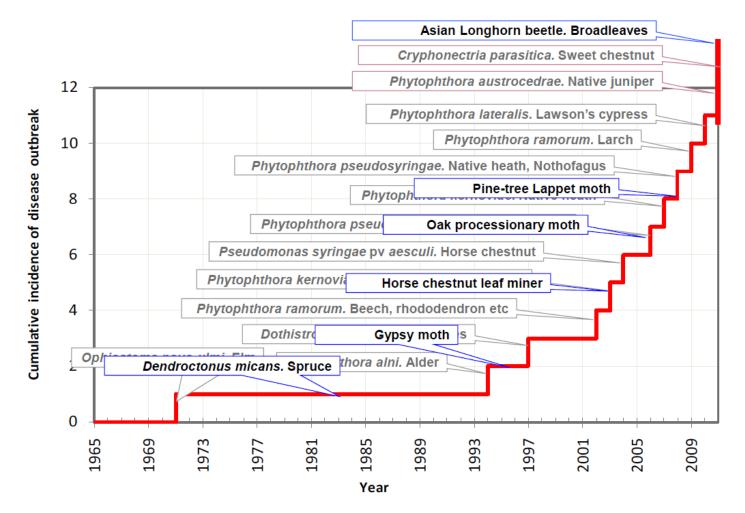

#### Pests and diseases are increasing...

Images: Plant Health Task Force, with additions