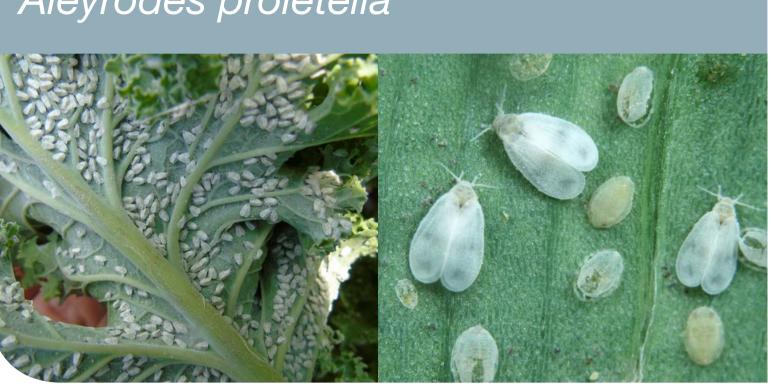

## Common pests of Brassicas

Cabbage aphid Brevicoryne brassicae

Cabbage moth Mamestra brassicae

Cabbage root fly Delia radicum

Cabbage whitefly Aleyrodes proletella

Cutworm Agrotis segetum

Diamondback moth Plutella xylostella