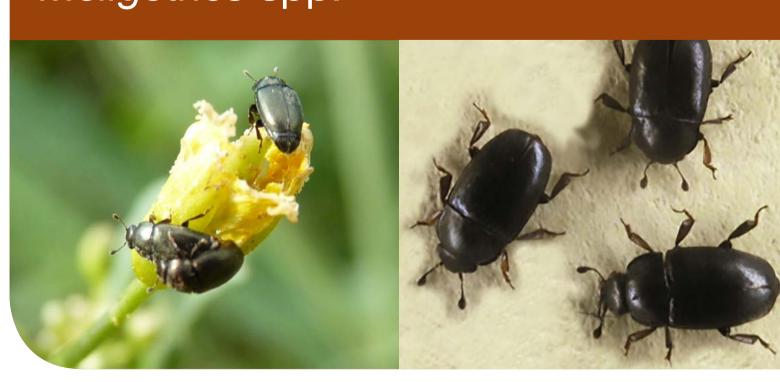

Thrips Thrips tabaci

Large white butterfly Pieris brassicae

Small white butterfly Pieris rapae

Minor and/or emerging pests

Cabbage stem weevil Ceutorhynchus spp.

Leaf miner

Pollen beetle Meligethes spp.

left and right, Emily Graham; Potato aphid - left RSK ADAS Ltd; Silver Y moth - Dewar Crop Protection; Slugs - left and right, RSK ADAS Ltd; Turnip sawfly - left, Dewar Crop Protection; Turnip

© Agriculture and Horticulture Development Board 2017. All rights reserved.