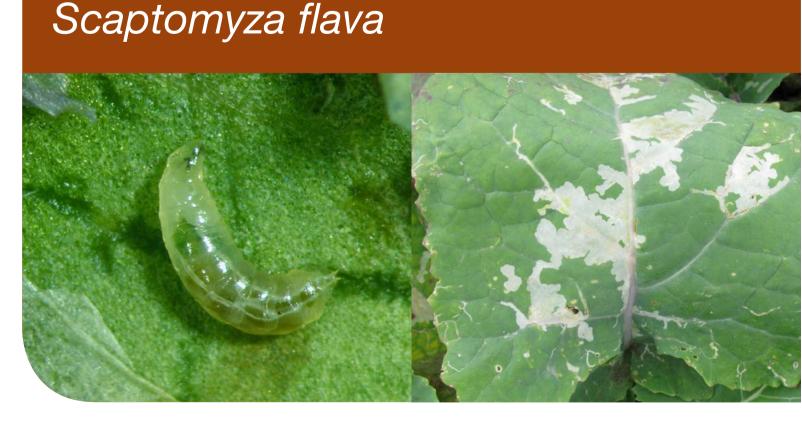

Thrips Thrips tabaci

Large white butterfly Pieris brassicae

Small white butterfly Pieris rapae

Minor and/or emerging pests

Cabbage stem weevil Ceutorhynchus spp.

Leaf miner

Pollen beetle Meligethes spp.