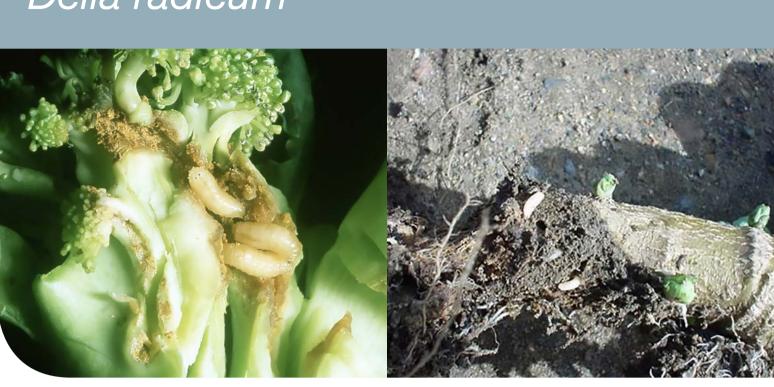

## Common pests of Brassicas

Cabbage aphid Brevicoryne brassicae

Cabbage moth Mamestra brassicae

Cabbage root fly Delia radicum

Cabbage whitefly Aleyrodes proletella

Cutworm Agrotis segetum

Diamondback moth Plutella xylostella