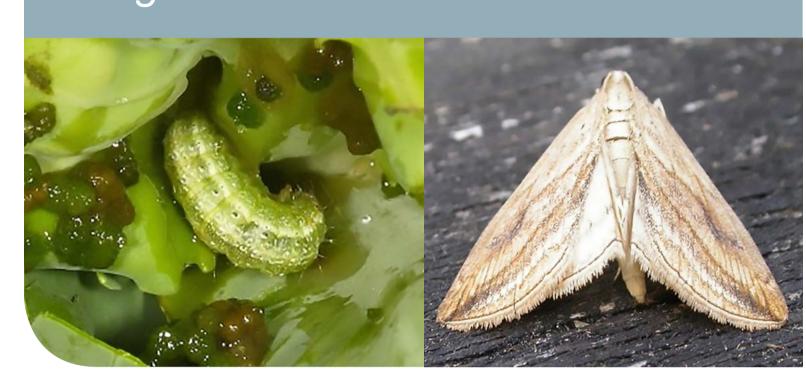

Flea beetles Phyllotreta spp.

Garden Pebble moth Evergestis forficalis

Peach-potato aphid Myzus persicae

Potato aphid Macrosiphum euphorbiae

Silver Y moth Autographa gamma

Slugs Deroceras, Arion and other spp.