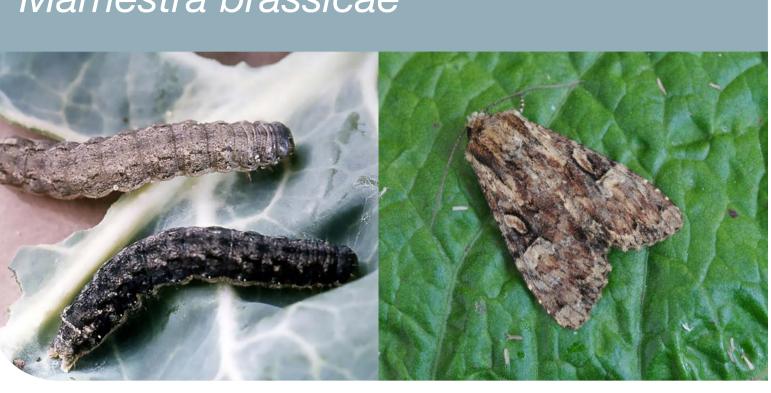

## Common pests of Brassicas

Cabbage aphid Brevicoryne brassicae

Cabbage moth Mamestra brassicae

Cabbage root fly Delia radicum

Cabbage whitefly Aleyrodes proletella

Cutworm Agrotis segetum

Diamondback moth Plutella xylostella