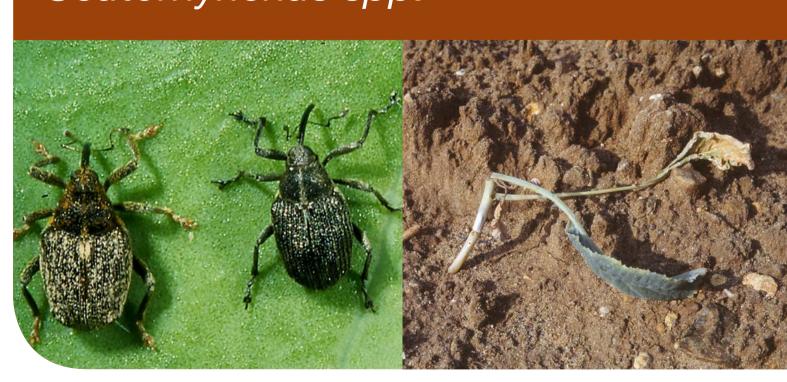

Thrips Thrips tabaci

Large white butterfly Pieris brassicae

Small white butterfly Pieris rapae

Minor and/or emerging pests

Cabbage stem weevil Ceutorhynchus spp.

Leaf miner

Pollen beetle Meligethes spp.