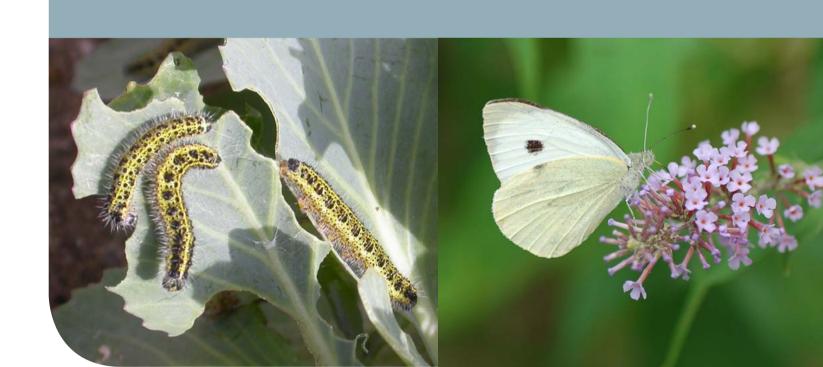

Thrips Thrips tabaci

Large white butterfly Pieris brassicae

Small white butterfly Pieris rapae

Minor and/or emerging pests

Cabbage stem weevil Ceutorhynchus spp.

Leaf miner

Pollen beetle Meligethes spp.