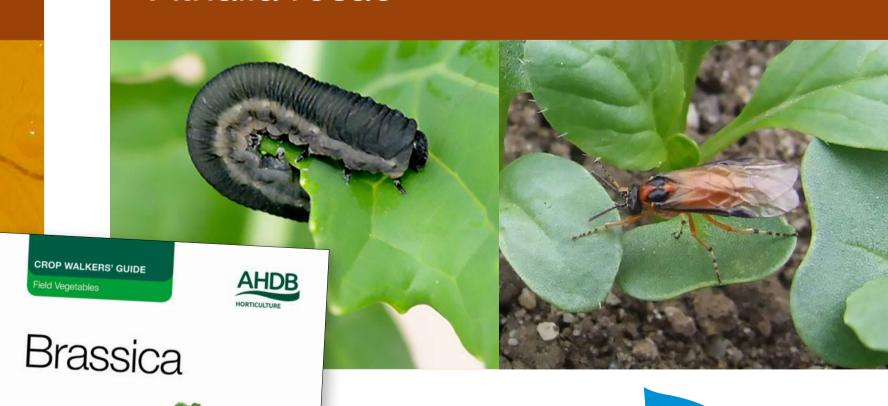

## Turnip sawfly Contarinia nasturtil Athalia rosae

Crop Walkers' Guide for full descriptions of all the

left and right, Emily Graham; Potato aphid - left RSK ADAS Ltd; Silver Y moth - Dewar Crop Protection; Slugs - left and right, RSK ADAS Ltd; Turnip sawfly - left, Dewar Crop Protection; Turnip

© Agriculture and Horticulture Development Board 2017. All rights reserved.

sawfly - right, RSK ADAS Ltd; Large white butterfly - right, Peter Thompson; Small white butterfly - right, Peter Thompson