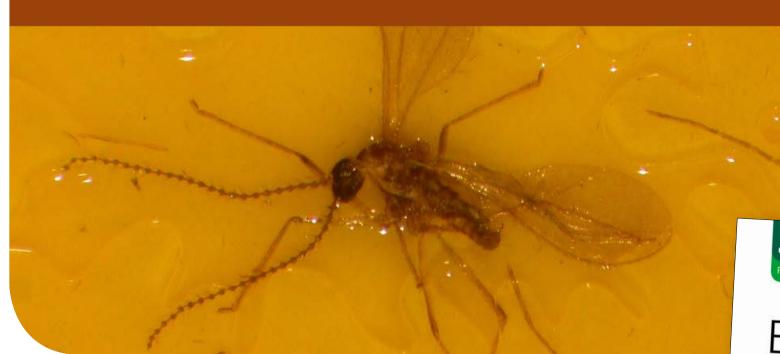

## Swede midge

common pests of Brassicas.

## Turnip sawfly Contarinia nasturtil Athalia rosae

Crop Walkers' Guide for full descriptions of all the