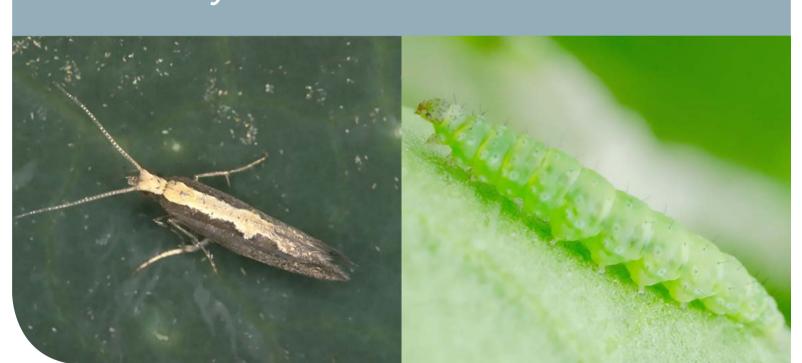

## Common pests of Brassicas

Cabbage aphid Brevicoryne brassicae

Cabbage moth Mamestra brassicae

Cabbage root fly Delia radicum

Cabbage whitefly Aleyrodes proletella

Cutworm Agrotis segetum

Diamondback moth Plutella xylostella

Thrips Thrips tabaci

Large white butterfly Pieris brassicae

Small white butterfly Pieris rapae

Minor and/or emerging pests

Cabbage stem weevil Ceutorhynchus spp.

Leaf miner

Pollen beetle Meligethes spp.