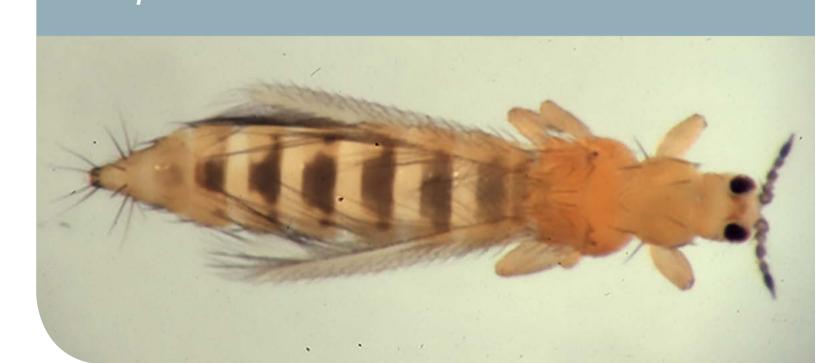

Thrips Thrips tabaci

Large white butterfly Pieris brassicae

Small white butterfly Pieris rapae

Minor and/or emerging pests

Cabbage stem weevil Ceutorhynchus spp.

Leaf miner

Pollen beetle Meligethes spp.