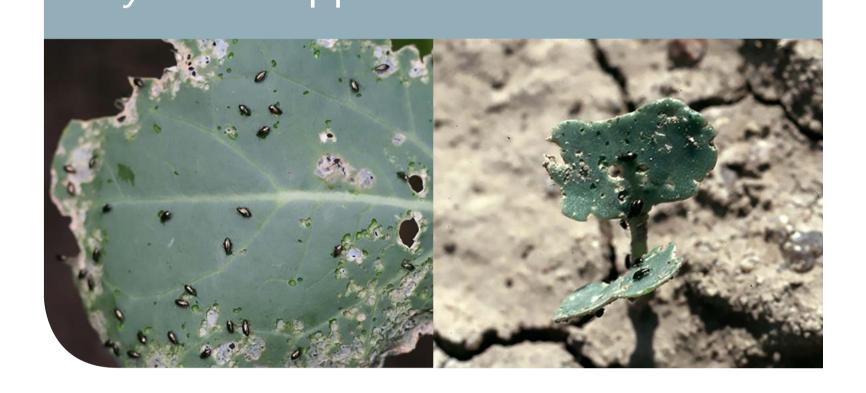

Flea beetles Phyllotreta spp.

Garden Pebble moth Evergestis forficalis

Peach-potato aphid Myzus persicae

Potato aphid Macrosiphum euphorbiae

Silver Y moth Autographa gamma

Slugs Deroceras, Arion and other spp.