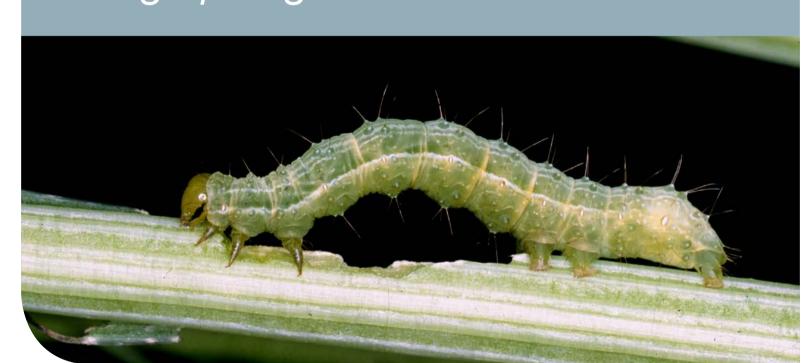

## Common pests of Brassicas

Cabbage aphid Brevicoryne brassicae

Cabbage moth Mamestra brassicae

Cabbage root fly Delia radicum

Cabbage whitefly Aleyrodes proletella

Cutworm Agrotis segetum

Diamondback moth Plutella xylostella