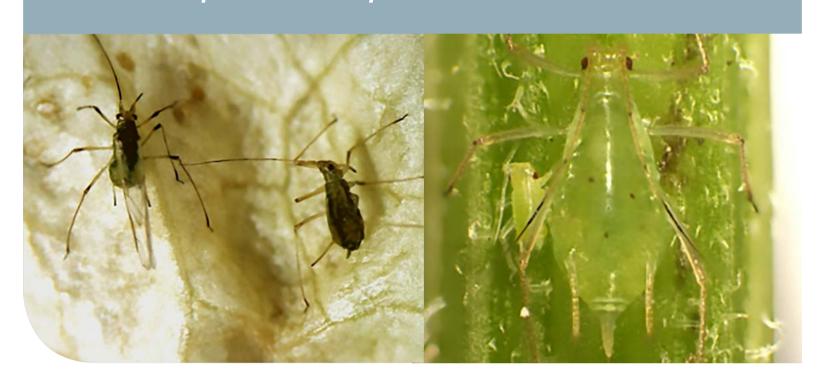

## Common pests of Brassicas

Cabbage aphid Brevicoryne brassicae

Cabbage moth Mamestra brassicae

Cabbage root fly Delia radicum

Cabbage whitefly Aleyrodes proletella

Cutworm Agrotis segetum

Diamondback moth Plutella xylostella

Flea beetles Phyllotreta spp.

Garden Pebble moth Evergestis forficalis

Peach-potato aphid Myzus persicae

Potato aphid Macrosiphum euphorbiae

Silver Y moth Autographa gamma

Slugs Deroceras, Arion and other spp.