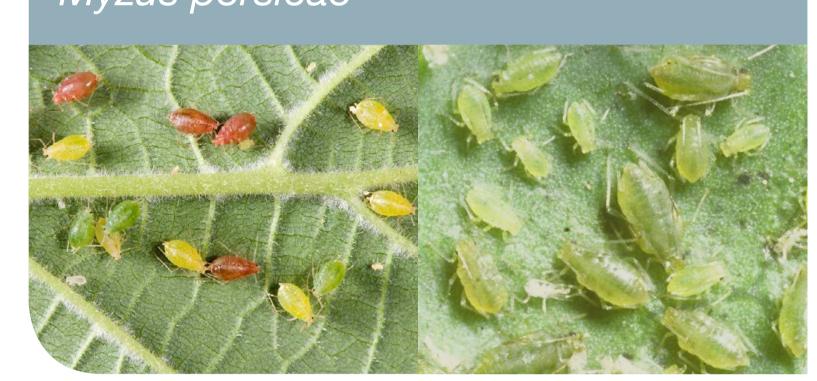

Flea beetles Phyllotreta spp.

Garden Pebble moth Evergestis forficalis

Peach-potato aphid Myzus persicae

Potato aphid Macrosiphum euphorbiae

Silver Y moth Autographa gamma

Slugs Deroceras, Arion and other spp.