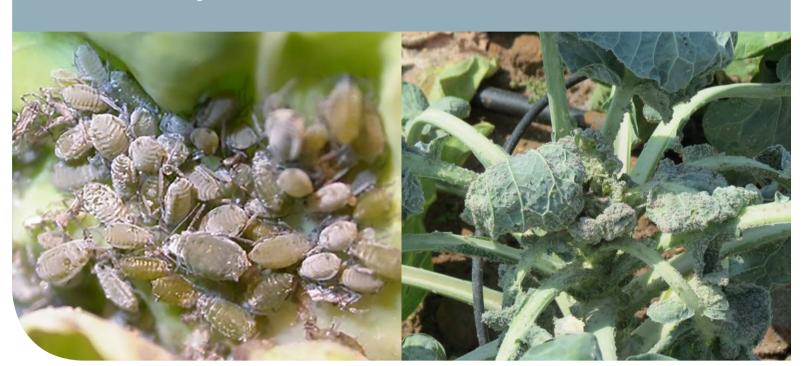

## Common pests of Brassicas

Cabbage aphid Brevicoryne brassicae

Cabbage moth Mamestra brassicae

Cabbage root fly Delia radicum

Cabbage whitefly Aleyrodes proletella

Cutworm Agrotis segetum

Diamondback moth Plutella xylostella