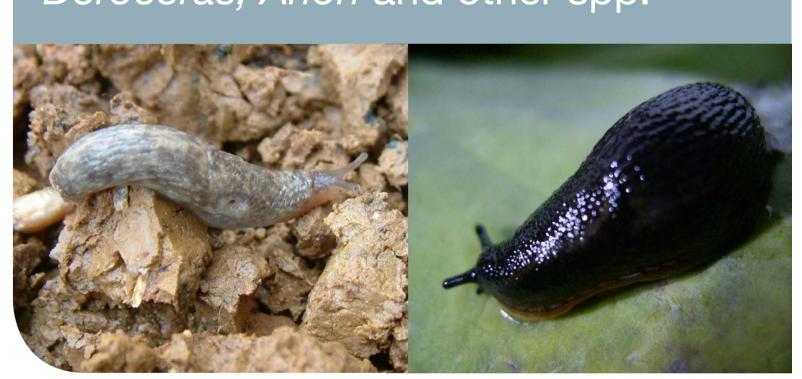

Flea beetles Phyllotreta spp.

Garden Pebble moth Evergestis forficalis

Peach-potato aphid Myzus persicae

Potato aphid Macrosiphum euphorbiae

Silver Y moth Autographa gamma

Slugs Deroceras, Arion and other spp.