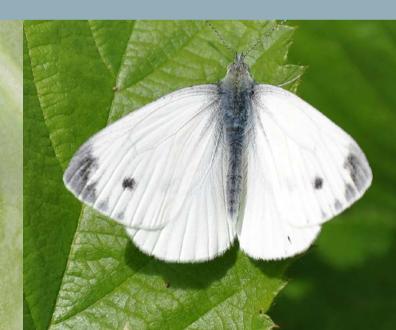

Thrips Thrips tabaci

Large white butterfly Pieris brassicae

Small white butterfly Pieris rapae

Minor and/or emerging pests

Cabbage stem weevil Ceutorhynchus spp.

Leaf miner

Pollen beetle Meligethes spp.